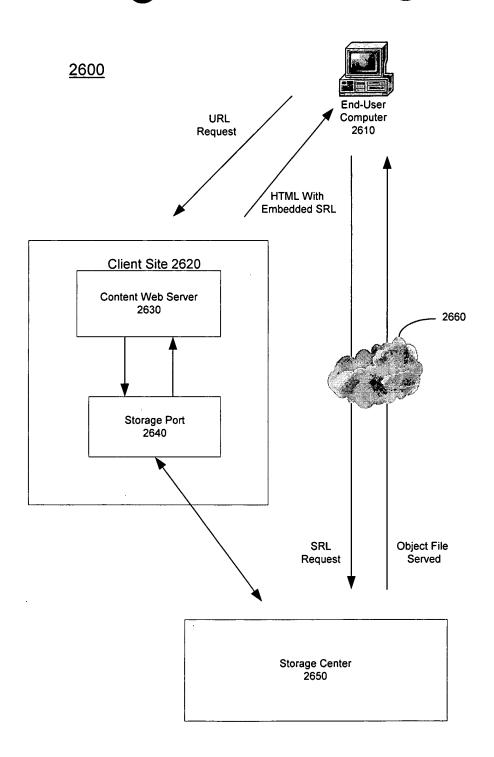

| 3           |
|      | [Reserved] | 2                | 251       | 3           |
|      | [Reserved] | 251              | 166       | 3           |

## File Table

| Customer Id | File Handle | Folder Id | Folder Parent Id | Metadata   | 1220 |
|-------------|-------------|-----------|------------------|------------|------|
| 3           | 52.MD5      | 100       | 2                | [Reserved] | J    |
| 3           | 55.MD5      | 100       | 2                | [Reserved] | ]    |
| 3           | 99.MD5      | 166       | 251              | [Reserved] |      |
| 3           | 67.MD5      | 166       | 251              | [Reserved] |      |

Figure 12



Figure 13B

Ξ

ū ŢŲ.



Figure 15



Figure 16





Figure 18



Figure 19

.

Figure 20

End



Figure 21b

Figure 22

Figure 23





Figure 25





Figure 27



Figure 28



Figure 30



Figure 31